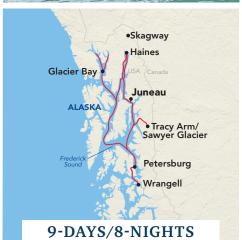

## PORTS-OF-CALL

- ★ Juneau, AK
- ★ Petersburg, AK
- ★ Haines, AK
- ★ Wrangell, AK
- ★ Glacier Bay, AK
- ★ Tracy Arm, AK/ Sawyer Glacier