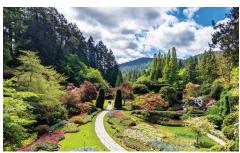

## **PUGET SOUND & SAN JUAN ISLANDS CRUISE**

Travel to where the Cascade and Olympic Mountains meet the sea, forming the stunning Puget Sound and the San Juan Islands archipelago. Visit charming seaside towns, witness some of the most beautiful natural scenery, and learn about the area's rich history and culture. From freshly smoked salmon to other local delicacies, our team of master chefs seasons each dish with a dash of local flavor from every port visited.