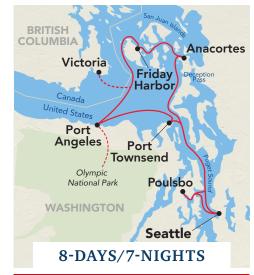

## PORTS-OF-CALL

- ★ Seattle, WA
- ★ Victoria, BC\*
- ★ Anacortes, WA
- ★ Friday Harbor, WA
- ★ Port Angeles, WA
- ★ Port Townsend, WA

\*Passport Required