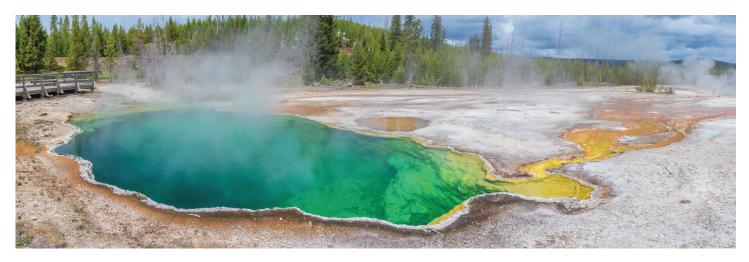

## PORTS-OF-CALL

- ★ Jackson, WY
- ★ Grand Teton National Park
- ★ Yellowstone National Park
- ★ Glacier National Park
- \* Richland, WA
- ⋆ Portland, OR
- \* Stevenson, WA
- \* Kalama, WA
- \* Astoria, OR
- \* Portland, OR

Be among the first to experience National Parks & Legendary Rivers, our first ever land and river package, which includes an 8-day cruise along the Columbia & Snake Rivers and a 7-day land exploration of three incredible National Parks. Start your journey in Portland, OR, following the epic route traveled by Lewis & Clark. Along the way, immerse yourself in the history of their expedition, admire the breathtaking landscapes that surround you, and enjoy interactive experiences such as kayaking along the Columbia River Gorge.