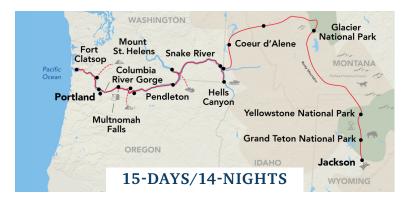

## PORTS-OF-CALL

- ★ Jackson, WY
- ★ Grand Teton National Park
- ★ Yellowstone National Park
- ★ Glacier National Park
- \* Richland, WA
- ⋆ Portland, OR
- \* Stevenson, WA
- \* Kalama, WA
- \* Astoria, OR
- \* Portland, OR

Be among the first to experience National Parks & Legendary Rivers, our first ever land and river package, which includes an 8-day cruise along the Columbia & Snake Rivers and a 7-day land exploration of three incredible National Parks. Start your journey in Portland, OR, following the epic route traveled by Lewis & Clark. Along the way, immerse yourself in the history of their expedition, admire the breathtaking landscapes that surround you, and enjoy interactive experiences such as kayaking along the Columbia River Gorge.