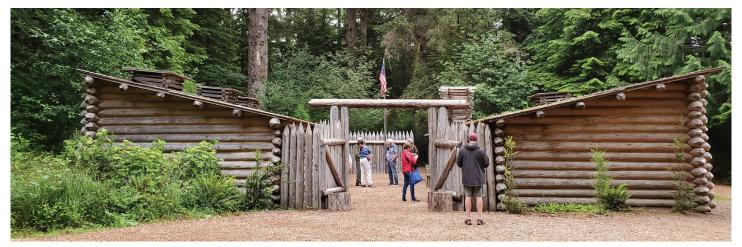

## PORTS-OF-CALL

- ★ Portland, OR
- \star Astoria, OR
- ★ Kalama, WA
- ★ The Dalles, OR
- Pendleton, OR/
  Richland, WA
- ★ Clarkston, WA

On this 9-day journey, you will travel along the epic route forged by Lewis & Clark more than 200 years ago. As you cruise, the dramatic landscapes will offer a spectacular transformation from mountain forests and meadows to desert canyons. Along the way, our award-winning onshore and onboard enrichment programs will bring the spirit of the frontier alive.