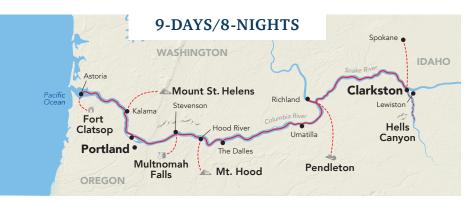

## PORTS-OF-CALL

- ★ Portland, OR
- \star Astoria, OR
- ★ Kalama, WA
- ★ The Dalles, OR
- Pendleton, OR/
  Richland, WA
- ★ Clarkston, WA

On this 9-day journey, you will travel along the epic route forged by Lewis & Clark more than 200 years ago. As you cruise, the dramatic landscapes will offer a spectacular transformation from mountain forests and meadows to desert canyons. Along the way, our award-winning onshore and onboard enrichment programs will bring the spirit of the frontier alive.