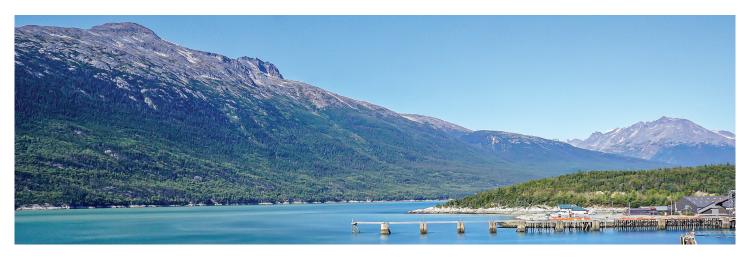

## ALASKA INSIDE PASSAGE CRUISE

Aboard *American Constellation*, enjoy the smoothest, most comfortable cruising along almost 1,000 miles of stunning coastline. Relax and enjoy traveling the protected waters of the famed Inside Passage as the ship drifts through a vast archipelago of picturesque islands which stretch from Washington's Puget Sound, along British Columbia, and throughout Alaska's southeastern panhandle.