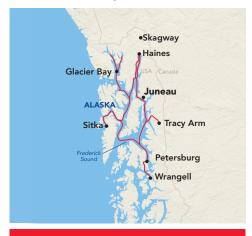

## PORTS-OF-CALL

- ★ Juneau, AK
- ★ Haines, AK
- ★ Glacier Bay, AK
- ★ Sitka, AK
- ★ Wrangell, AK
- ★ Petersburg, AK
- ★ Tracy Arm/ Sawyer Glacier