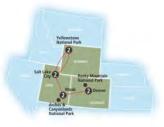

Grand Canyon to Yosemite Roundtrip from Chicago Grand National Parks of the Southwest - Bryce and Zion to the Grand Canyon

Denver, CO > Rocky Mountain National Park, CO > Moab, UT > Arches National Park, UT > Canyonlands National Park, UT > Moab, UT > Salt Lake City, UT > Yellowstone National Park > Salt Lake City, UT

### 9 DAY ITINERARY:

- Sightseeing tours of Rocky Mountain National Park, Arches and Canyonlands National Park, and Yellowstone National Park
- One-way Amtrak on the California Zephyr in Coach accommodation
- 8 nights' hotel accommodations
- Roundtrip transfers between Grand Junction and Moab