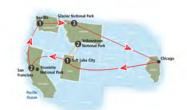

Chicago, IL > Salt Lake City, UT > Yellowstone National Park > San Francisco, CA > Yosemite National Park, CA > Seattle, WA > Glacier National Park, MT > Chicago, IL

### **15 DAY ITINERARY:**

- Sightseeing tours of Yellowstone's Lower Loop, Yosemite National Park, and San Francisco
- One-way Amtrak on the California Zephyr, Coast Starlight, and Empire Builder in Coach accommodation
- 10 nights' hotel accommodations; 5 nights' onboard Amtrak